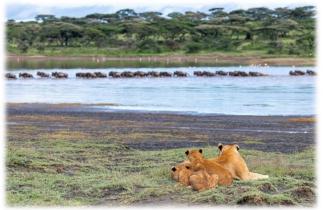

# From: Karatu Tented Lodge To: Arusha

After breakfast and descend 610m down the crater floor with picnic lunch boxes. Full day crater tour-which is 6hrs. There is a very high possibility of spotting the big 5 in one day: Lion, Rhino, Elephant, Buffalo and Leopard. Lunch will take place at the picnic site at the crater floor. Late afternoon, ascend the crater and drive back to Arusha.