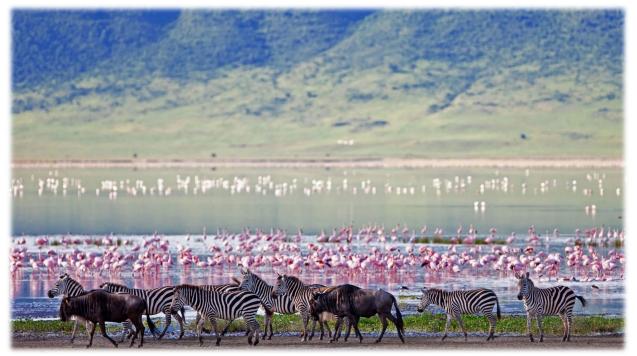

After breakfast drive to Ndutu through Ngorongoro gate, overlooking the crater on the way. Ndutu region is 8,000 square meters in size and is a component of the Ngorongoro Conservation Area. The area extends to the unfenced southern Serengeti National Park. Full day game viewing in Lake Ndutu (5-6hrs) it's a calving season for the wildebeest and zebras for giving birth. All the predators are behind the heads of GNU'S