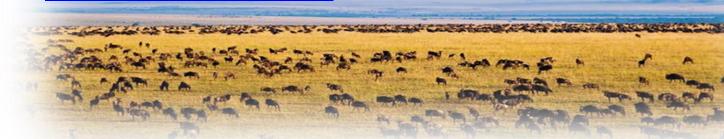

for dinner and your overnight stay.

Day 3 – **Serengeti** 

From: Serena Lake Manyara

To: Four Seasons Safari Lodge

Early morning at 6:00am, after breakfast, with picnic lunch boxes drive to Serengeti National Park. Game viewing en route from Ngorongoro Crater Gate. Serengeti National Park is a famous park in Tanzania, known worldwide for its endless plains, wildebeest-migration, herds of lions and other predators like hyenas, cheetahs and leopards. Crocodiles can be found in the Grumeti River, as well as hippos, giraffes, antelopes, and gazelles.

## Day 5 – <u>Serengeti</u>

From: Four Seasons Safari Lodge

To: Lobo Wildlife Lodge

Morning after breakfast, game viewing en route to Lobo area with packed lunch boxes. Sunset at Mara River (Kogatende) Witness the millions of Wildebeest (GNU) and Zebras crossing the river.