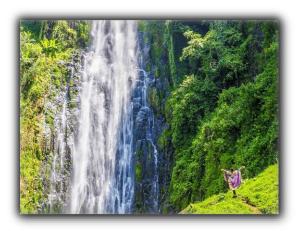

## Day 9 - Materuni Waterfalls

From: Serena Lake Manyara

To: Gran Melia Arusha

Early morning after breakfast drive to Mount Kilimanjaro at *Materuni waterfalls*. Walking safari through Banana and Coffee Plantation with a spectacular view of the Snow Peak of Mount Kilimanjaro – Kibo Peak. *Coffee Roasted Activities*. Swimming at the cold water, natural swimming pool, and after hot lunch drive to the *Hot Springs* (*Kikuletwa* Village) Enjoy the day by swimming to the warm water (natural swimming pool) with a little fish under the water!