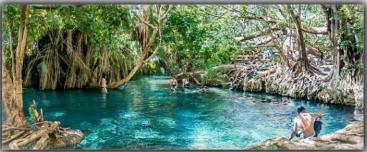

## Day 9 - Materuni Waterfalls

From: Serena Lake Manyara

To: Gran Melia Arusha

Early morning after breakfast drive to Mount Kilimanjaro at *Materuni waterfalls*. Walking safari through Banana and Coffee Plantation with a spectacular view of the Snow Peak of Mount Kilimanjaro – Kibo Peak. *Coffee Roasted Activities*. Swimming at the cold water, natural swimming pool, and after hot lunch drive to the *Hot Springs* (*Kikuletwa* Village) Enjoy the day by swimming to the warm water (natural swimming pool) with a little fish under the water!