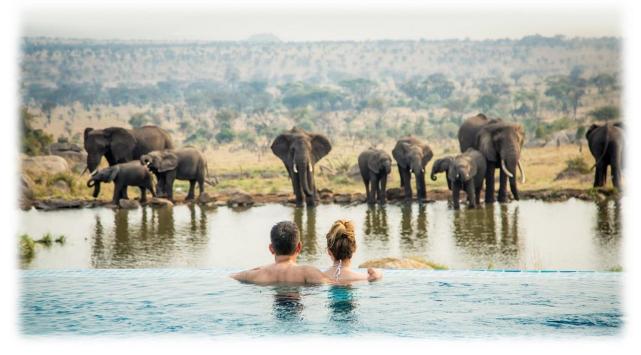

## Day 8 - Ngorongoro

From: Ngorongoro Serena Lodge

To: Serena Lake Manyara

An early breakfast at **6:00** am and descend 610m down the crater floor with picnic lunch boxes. Full day crater tour-which is 6hrs. There is a very high possibility of spotting the big 5 in one day: Lion, Rhino, Elephant, Buffalo and Leopard. Lunch will take place at the picnic site at the crater floor. In the afternoon, ascend the crater and drive back for the overnight stay.