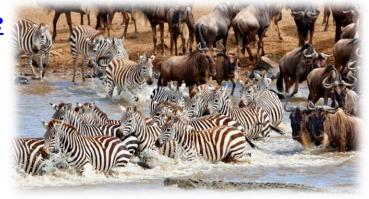

## Day 5 – <u>Serengeti</u>

From: Four Seasons Safari Lodge

To: Lobo Wildlife Lodge

Morning after breakfast, game viewing en route to Lobo area with packed lunch boxes. Sunset at Mara River (Kogatende) Witness the millions of Wildebeest (GNU) and Zebras crossing the river.

Dinner and overnight stay.

Lobo Wildlife Lodge - Full Board