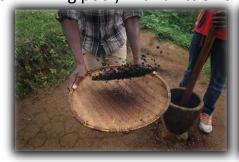

## Day 9 - Materuni Waterfalls

From: Serena Lake Manyara

To: Gran Melia Arusha

Early morning after breakfast drive to Mount Kilimanjaro at *Materuni waterfalls*. Walking safari through Banana and Coffee Plantation with a spectacular view of the Snow Peak of Mount Kilimanjaro – Kibo Peak. *Coffee Roasted Activities*. Swimming at the cold water, natural swimming pool, and after hot lunch drive to the *Hot Springs* (*Kikuletwa* Village) Enjoy the day by swimming to the warm water (natural swimming pool) with a little fish under the water!