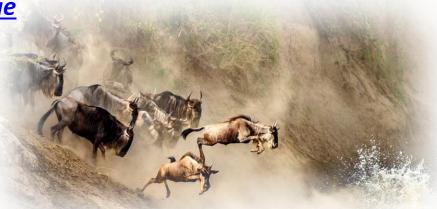

## Day 5 – <u>Serengeti</u>

From: Four Seasons Safari Lodge

To: Lobo Wildlife Lodge

Morning after breakfast, game viewing en route to Lobo area with packed lunch boxes. Sunset at Mara River (Kogatende) Witness the millions of Wildebeest (GNU) and Zebras crossing the river.