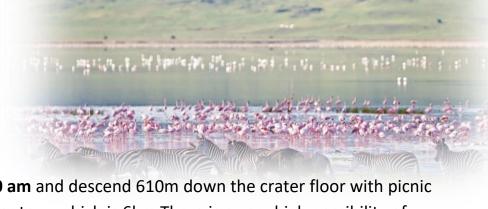

## Day 8 - Ngorongoro

From: Ngorongoro Serena Lodge

To: Serena Lake Manyara

An early breakfast at **6:00** am and descend 610m down the crater floor with picnic lunch boxes. Full day crater tour-which is 6hrs. There is a very high possibility of spotting the big 5 in one day: Lion, Rhino, Elephant, Buffalo and Leopard. Lunch will take place at the picnic site at the crater floor. In the afternoon, ascend the crater and drive back for the overnight stay.