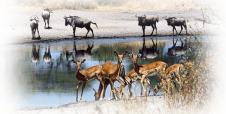

To: Mbali Mbali Soroi Lodge

Early morning at 6:00am, after breakfast, with picnic lunch boxes drive to <u>Serengeti</u> National Park. Game viewing en route from Ngorongoro Crater Gate. Serengeti National Park is a famous park in Tanzania, known worldwide for its endless plains, wildebeest-migration, herds of lions and other predators like hyenas, cheetahs and leopards. Crocodiles can be found in the Grumeti River, as well as hippos, giraffes, antelopes, and gazelles.

# Day 5 – <u>Serengeti</u>

From: Mbali Mbali Soroi Lodge

To: Ngorongoro Serena

An early breakfast and sunrise game viewing in <u>Serengeti</u> National Park with packed lunch boxes. After lunch, proceed with game viewing en route to <u>Ngorongoro</u> Crater via <u>OLDUVAI GORGE</u>.