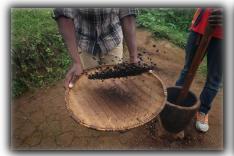

## Day 7 - Materuni Waterfalls

From: Gran Melia Arusha

To: Gran Melia Arusha

Early morning after breakfast drive to Mount Kilimanjaro at *Materuni waterfalls*. Walking safari through Banana and Coffee Plantation with a spectacular view of the Snow Peak of Mount Kilimanjaro – Kibo Peak. *Coffee Roasted Activities*. Swimming at the cold water, natural swimming pool, and after hot lunch drive to the *Hot Springs* (*Kikuletwa* Village) Enjoy the day by swimming to the warm water (natural swimming pool) with a little fish under the water!