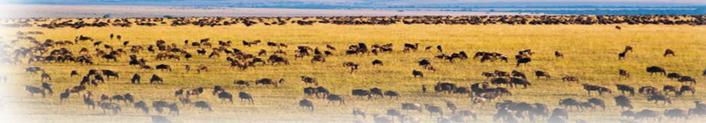

# Day 5 – <u>Serengeti</u>

From: Mbali Mbali Soroi Lodge

To: Ngorongoro Serena

An early breakfast and sunrise game viewing in <u>Serengeti</u> National Park with packed lunch boxes. After lunch, proceed with game viewing en route to <u>Ngorongoro</u> Crater via <u>OLDUVAI GORGE</u>.