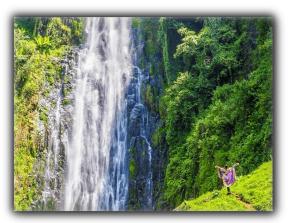

## Day 7 - Materuni Waterfalls

From: Gran Melia Arusha

To: Gran Melia Arusha

Early morning after breakfast drive to Mount Kilimanjaro at *Materuni waterfalls*. Walking safari through Banana and Coffee Plantation with a spectacular view of the Snow Peak of Mount Kilimanjaro – Kibo Peak. *Coffee Roasted Activities*. Swimming at the cold water, natural swimming pool, and after hot lunch drive to the *Hot Springs* (*Kikuletwa* Village) Enjoy the day by swimming to the warm water (natural swimming pool) with a little fish under the water!