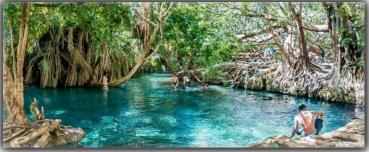

## Day 7 - Materuni Waterfalls

From: Gran Melia Arusha

To: Gran Melia Arusha

Early morning after breakfast drive to Mount Kilimanjaro at *Materuni waterfalls*. Walking safari through Banana and Coffee Plantation with a spectacular view of the Snow Peak of Mount Kilimanjaro – Kibo Peak. *Coffee Roasted Activities*. Swimming at the cold water, natural swimming pool, and after hot lunch drive to the *Hot Springs* (*Kikuletwa* Village) Enjoy the day by swimming to the warm water (natural swimming pool) with a little fish under the water!