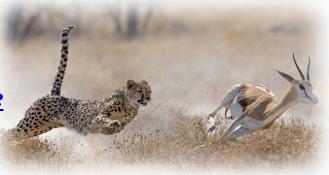

To: Mbali Mbali Soroi Lodge

Early morning at 6:00am, after breakfast, with picnic lunch boxes drive to <u>Serengeti</u> National Park. Game viewing en route from Ngorongoro Crater Gate. Serengeti National Park is a famous park in Tanzania, known worldwide for its endless plains, wildebeest-migration, herds of lions and other predators like hyenas, cheetahs and leopards. Crocodiles can be found in the Grumeti River, as well as hippos, giraffes, antelopes, and gazelles.

Day 4 - Serengeti Balloon Safari

From: Mbali Mbali Soroi Lodge

To: Mbali Mbali Soroi Lodge

An early morning (5:00am); Balloon Safari – one hour flying.

**Bush Breakfast** 

We continue full day game viewing in **Serengeti** National Park.